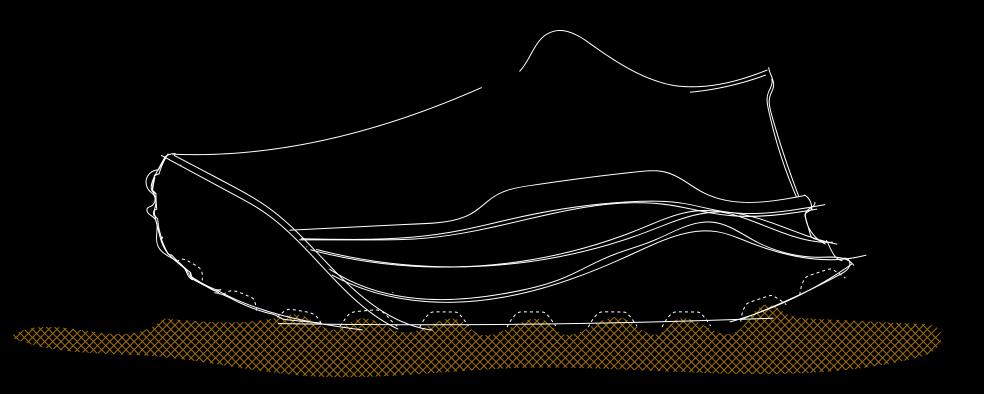

# Hoka Hono

HONO - CONNECT

ENVIRONMENT COMMUNITY OURSELVES

MULTIDIRECTIONAL HEXAGONAL NEGATIVE LUGS

ALLOW THE FOAM TO EXPAND

TOE

SHALLOW CHANNELS PROVIDE TRACTION + AIRFLOW TO AVOID SUCTION CUP

MULTIDIRECTIONAL HEXAGONAL POSITIVE LUGS

\*\*NOTTO SCALE\*\*