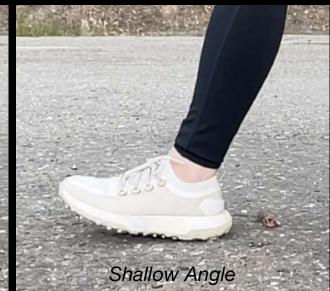

# Green Space

\*Hoka Bondi 7

NO LUGS/HEEL BRAKES LEAVES VULNERABLE TO SLIPS. FOOT TRIES TO GRIP.

\*Allbirds SWT Trail

LUGS DIG INTO SURFACE, SURFACE FILLS IN THE GAPS FOR "SMOOTH" RIDE.

HOKA

WHAT IF WE COULD MAXIMIZE GROUND CONTACT IN BOTH GREY AND GREEN SPACES?

\*NEGATIVE LUGS GREY - RUBBER EXOSKELETON FRAME MAXIMIZES GROUND

GREEN- NEGATIVE LUGS ALLOW DIRT TO "FILL" TO CREATE THE BITE RESEMBLING POSITIVE LUGS.