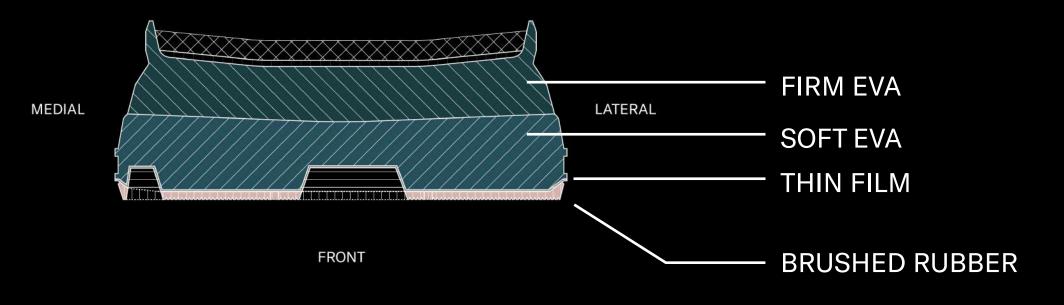

## Section C~C<sup>1</sup>

UPPER: ENGINEERED MESH

REINFORCEMENT: TPU

MIDSOLE: DUAL-DENSITY EVA

OUTSOLE: BRUSHED RUBBER

LATERAL

UPPER: ENGINEERED MESH

REINFORCEMENT: TPU

MIDSOLE: DUAL-DENSITY EVA

OUTSOLE: BRUSHED RUBBER

LATERAL

UPPER: ENGINEERED MESH

REINFORCEMENT: TPU

MIDSOLE: DUAL-DENSITY EVA

OUTSOLE: BRUSHED RUBBER

LATERAL

UPPER: ENGINEERED MESH

REINFORCEMENT: TPU

MIDSOLE: DUAL-DENSITY EVA

OUTSOLE: BRUSHED RUBBER

LATERAL