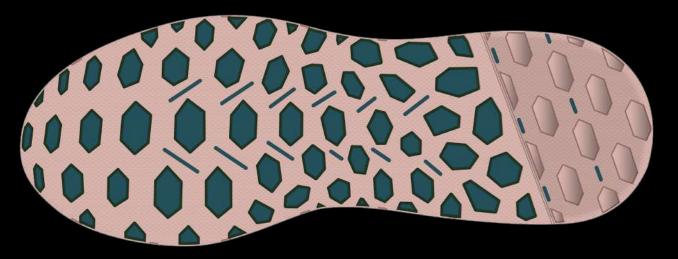

# Hoka Hono

HONO - CONNECT

ENVIRONMENT COMMUNITY OURSELVES

MULTIDIRECTIONAL HEXAGONAL NEGATIVE LUGS

ALLOW THE FOAM TO EXPAND

TOE

SHALLOW CHANNELS PROVIDE TRACTION + AIRFLOW TO AVOID SUCTION CUP

MULTIDIRECTIONAL HEXAGONAL POSITIVE LUGS

\*\*NOTTO SCALE\*\*