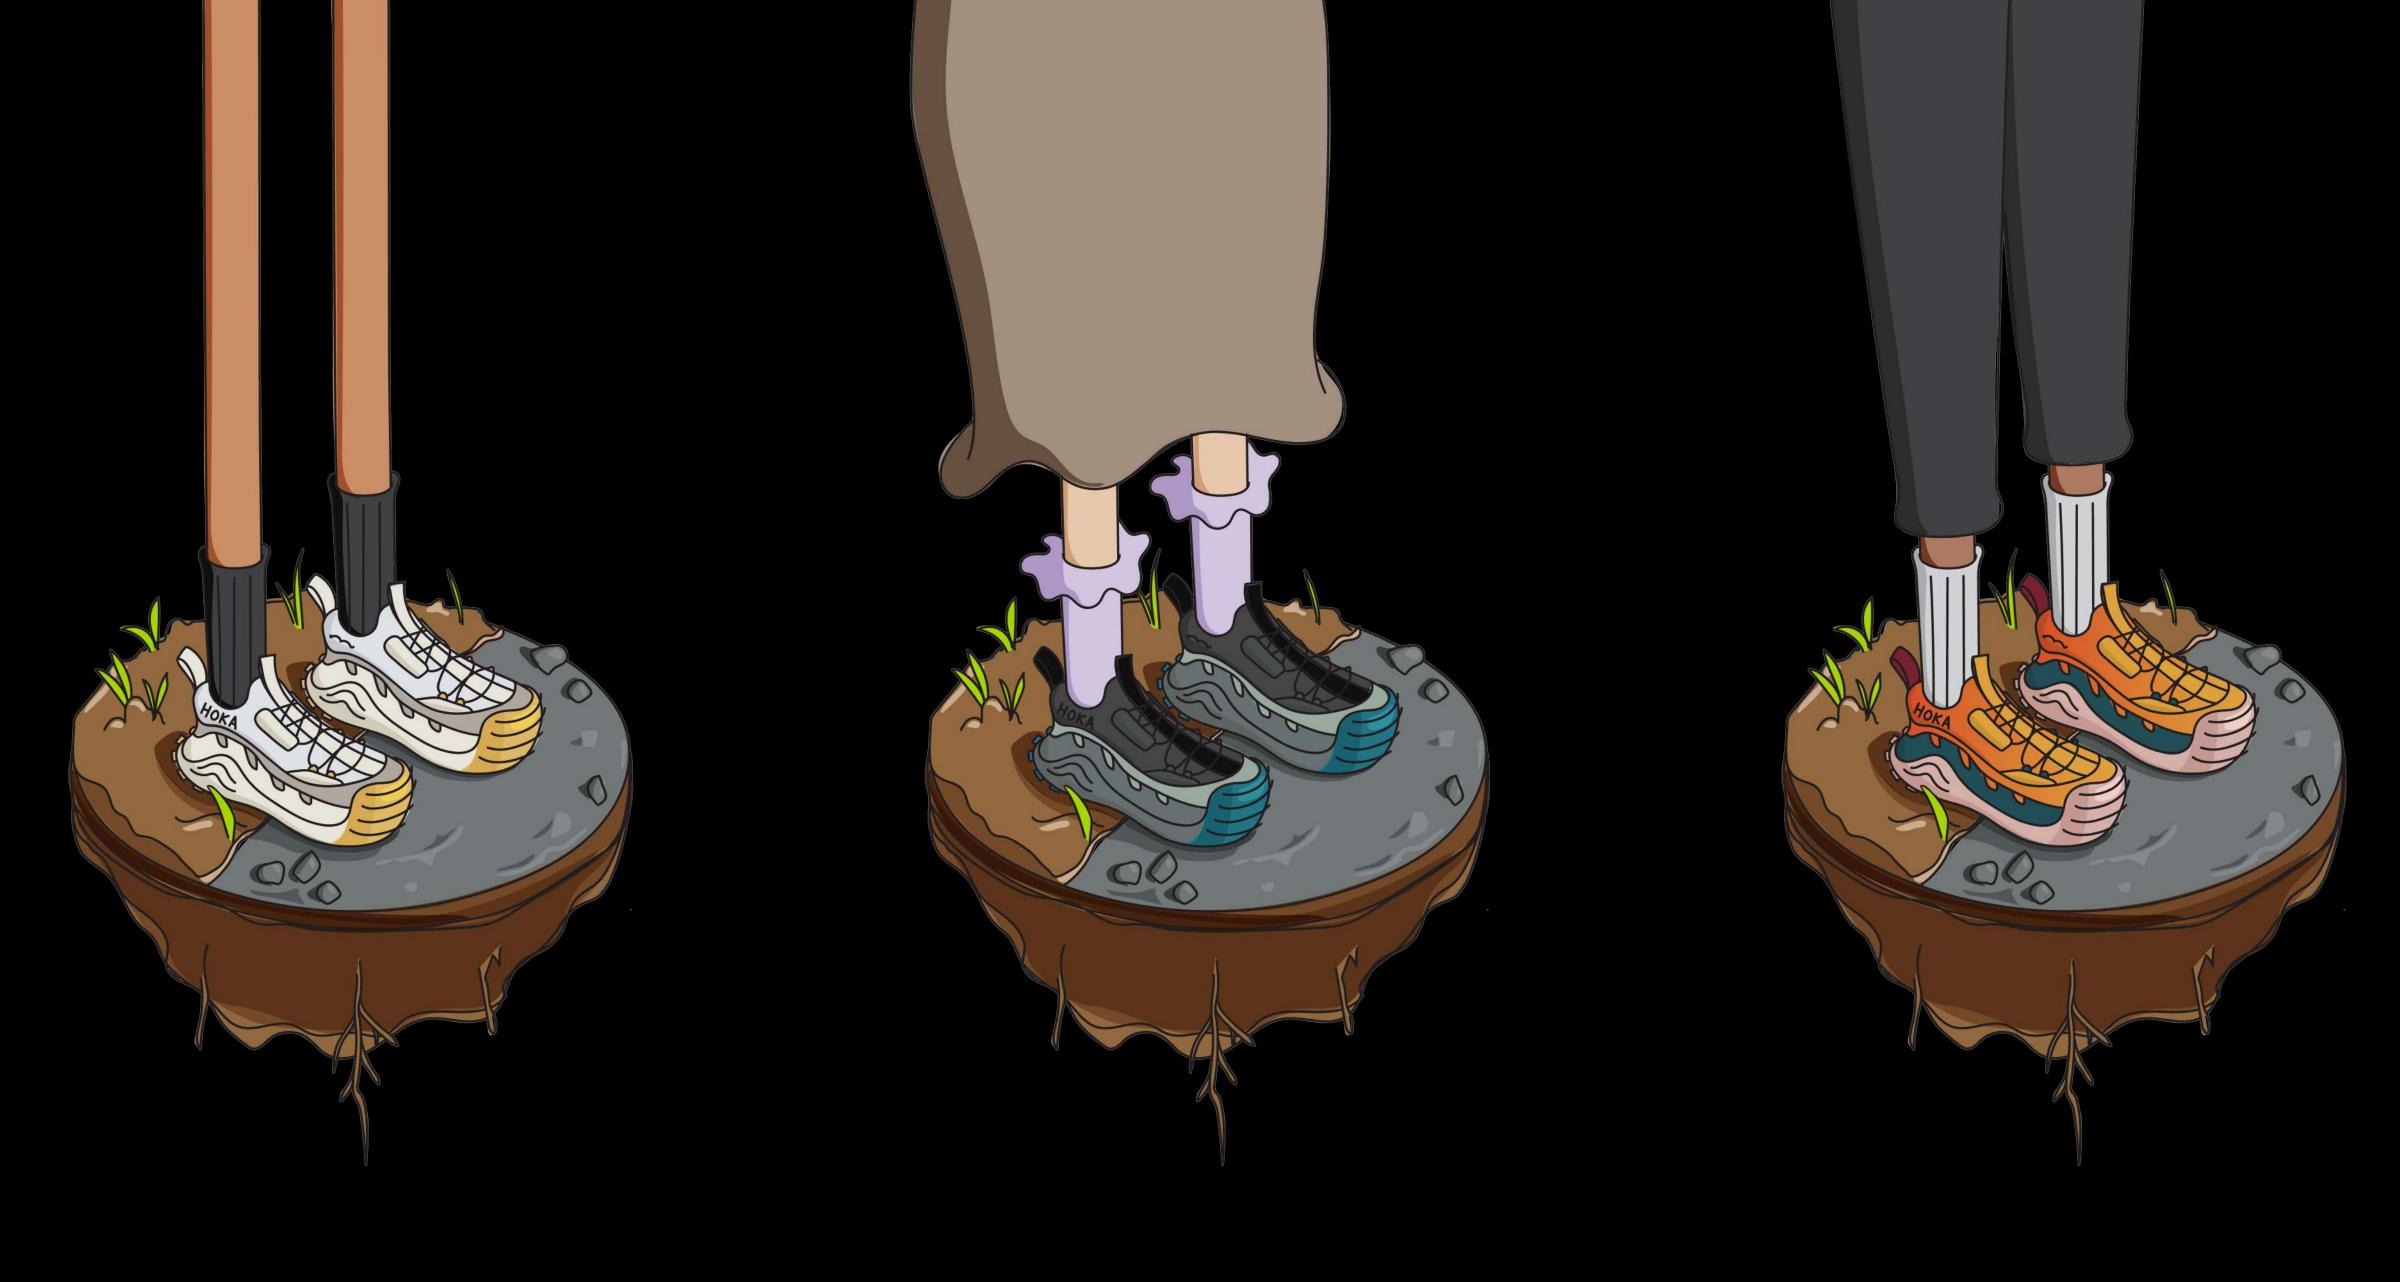

### Melrose Morning

Тор

#### LOS ANGELES>

THE NEUTRAL PALETTE LENDS ITSELF TO THE MORNING ENTHUSIAST AND PRE-LUNCH LATTER REGULAR.

Back

Medial

**Bottom** 

# Gaia Spirit

Тор

#### GRIFFITH TRAILS>

THE COOL MOUNTAINOUS TONES CONNECT US BACK TO THE LAND AND REMINDS US TO STAY GROUNDED.

Back

Medial

Lateral

**Bottom** 

# Hoka Energy

Тор

#### **HOKA ENERGY>**

ELECTRIFYING BRIGHTS
REARRANGED FROM THE HOKA
EXISTING LINEUP.

Back

Medial

Bottom

#### Hoka Hono

THE HOKA HONO IS ABOUT STRENGTHENING OUR WELL-BEING BY BLENDING OUR CONNECTION BETWEEN GREEN AND GREY SPACES.

MELROSE MORNING

**GAIA SPIRIT** 

**HOKA ENERGY** 

Thank You