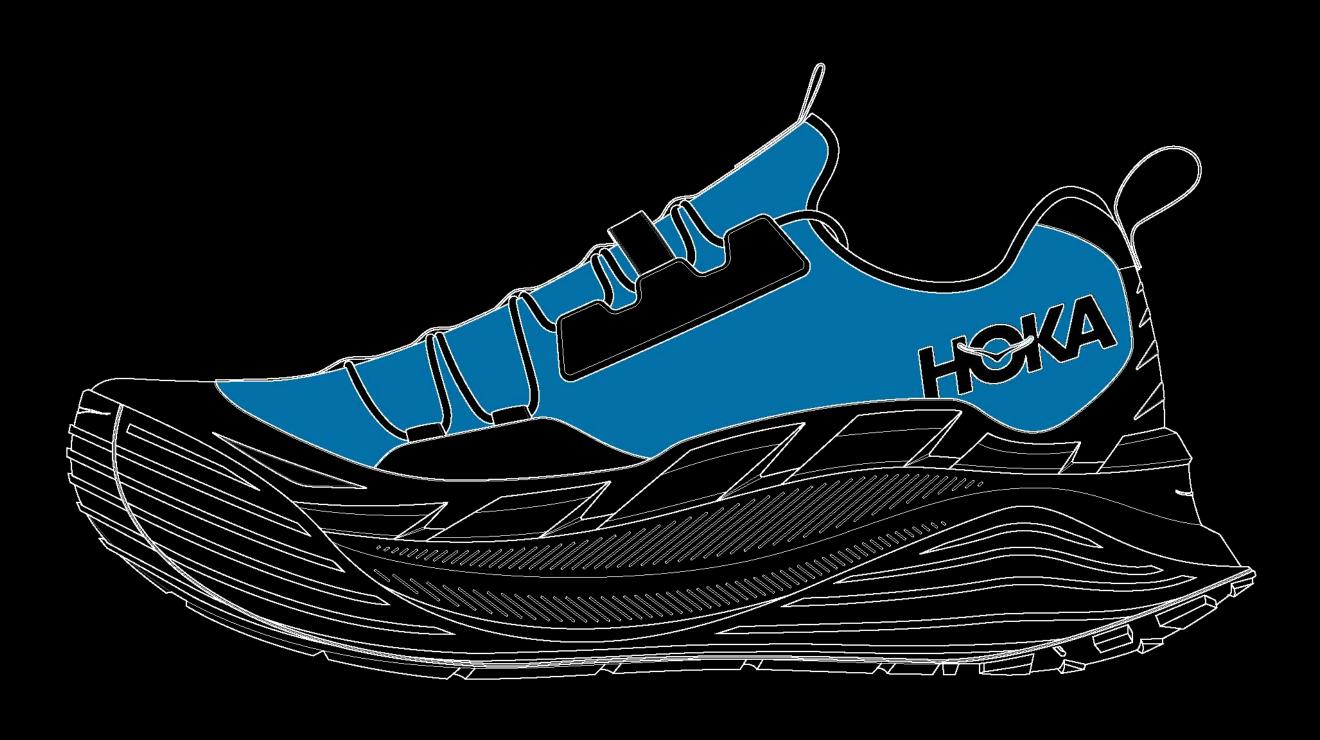

# Hoka Hono

HONO - CONNECT

ENVIRONMENT COMMUNITY OURSELVES

MULTIDIRECTIONAL HEXAGONAL NEGATIVE LUGS

ALLOW THE FOAM TO EXPAND

TOE

SHALLOW CHANNELS PROVIDE TRACTION + AIRFLOW TO AVOID SUCTION CUP

MULTIDIRECTIONAL HEXAGONAL POSITIVE LUGS

\*\*NOTTO SCALE\*\*

### Section A~A1

## Section B~B<sup>1</sup>

## Section C~C<sup>1</sup>

UPPER: ENGINEERED MESH

REINFORCEMENT: TPU

MIDSOLE: DUAL-DENSITY EVA

OUTSOLE: BRUSHED RUBBER

LATERAL

UPPER: ENGINEERED MESH

REINFORCEMENT: TPU