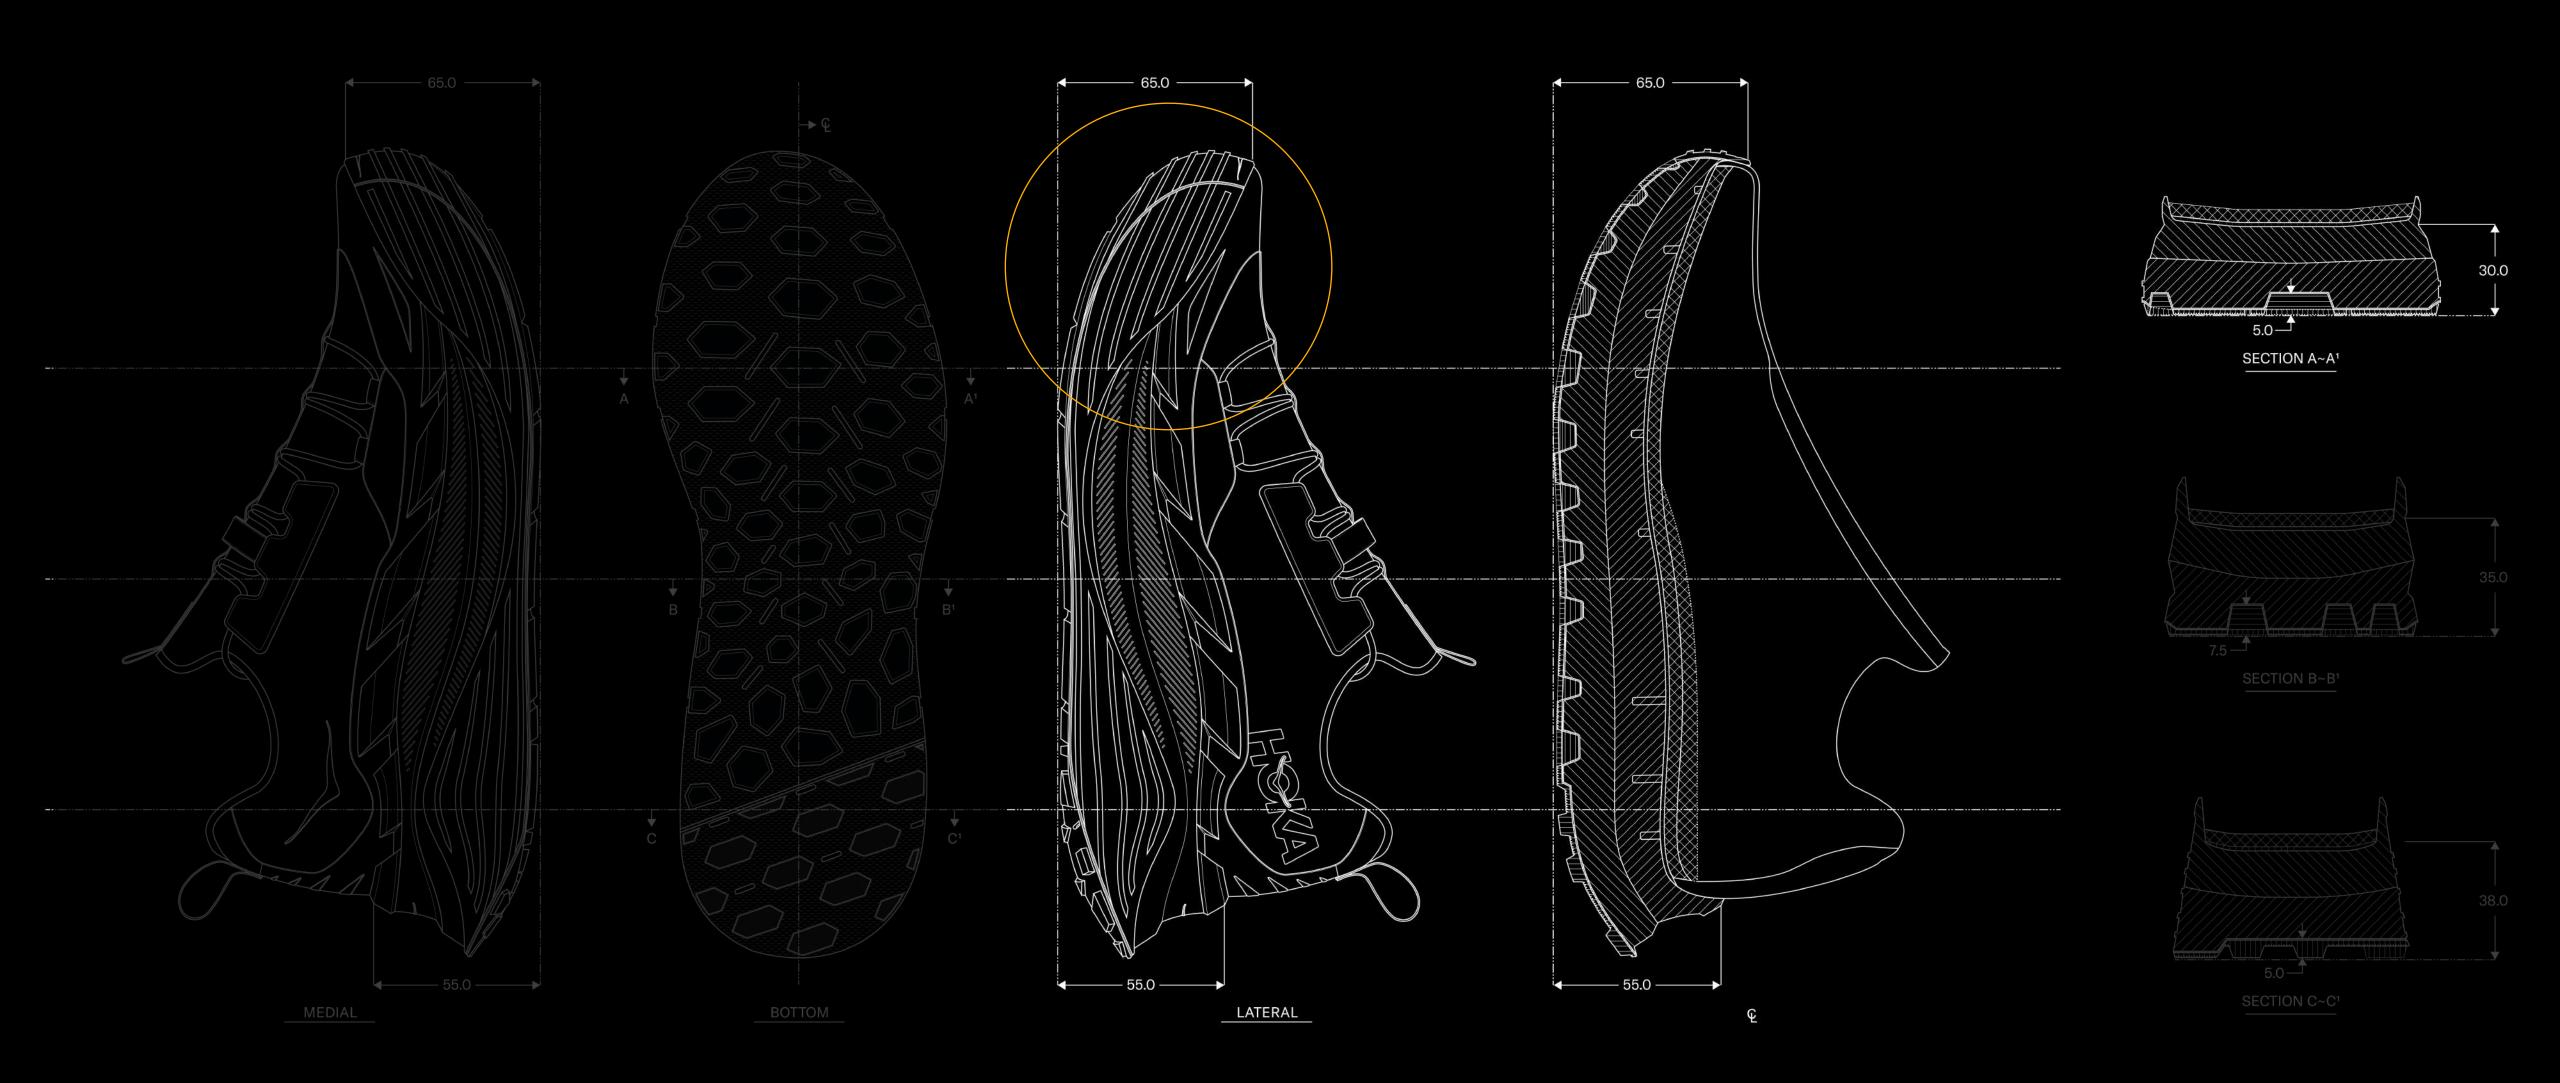

### Section A~A1

## Section B~B<sup>1</sup>

## Section C~C<sup>1</sup>

UPPER: ENGINEERED MESH

REINFORCEMENT: TPU

MIDSOLE: DUAL-DENSITY EVA

OUTSOLE: BRUSHED RUBBER

LATERAL

UPPER: ENGINEERED MESH

REINFORCEMENT: TPU