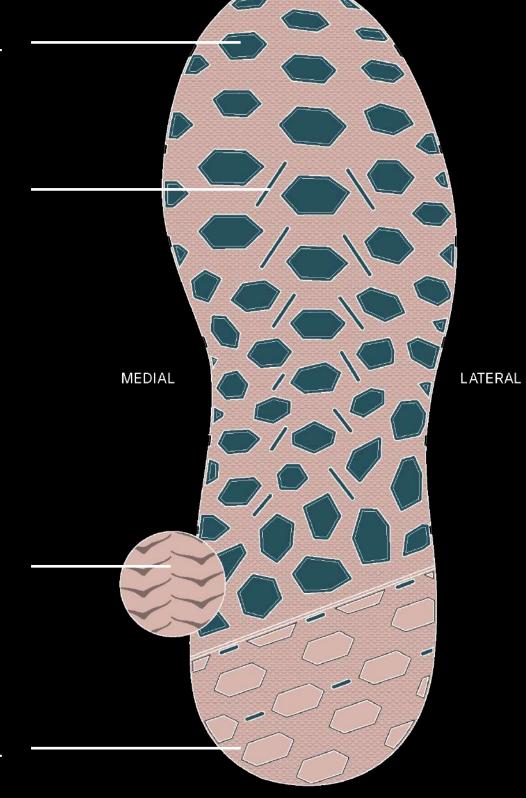

# Hoka Hono

HONO - CONNECT

ENVIRONMENT COMMUNITY OURSELVES

MULTIDIRECTIONAL HEXAGONAL NEGATIVE LUGS

ALLOW THE FOAM TO EXPAND

TOE

SHALLOW CHANNELS PROVIDE TRACTION + AIRFLOW TO AVOID SUCTION CUP

MULTIDIRECTIONAL HEXAGONAL POSITIVE LUGS

\*\*NOTTO SCALE\*\*