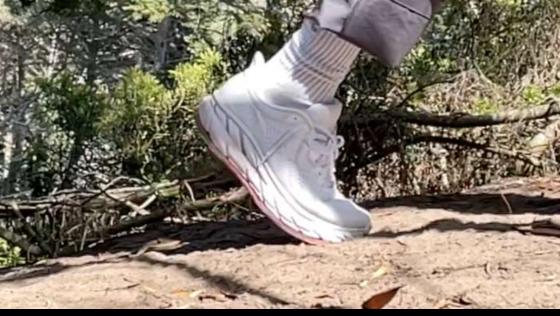

# Hoka Hono

HONO - CONNECT

ENVIRONMENT COMMUNITY OURSELVES

MULTIDIRECTIONAL HEXAGONAL NEGATIVE LUGS

ALLOW THE FOAM TO EXPAND

TOE

SHALLOW CHANNELS PROVIDE TRACTION + AIRFLOW TO AVOID SUCTION CUP

MULTIDIRECTIONAL HEXAGONAL POSITIVE LUGS