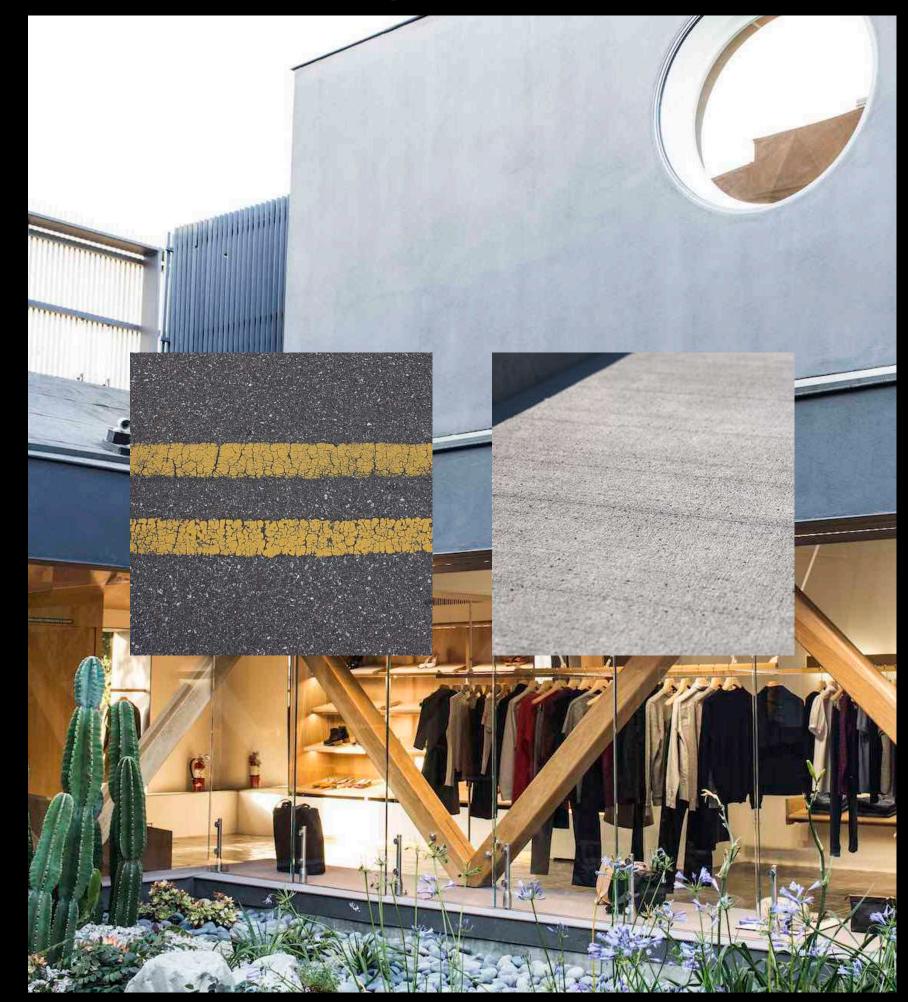

#### Grey Space

MELROSE, LOS ANGELES TOWN

### Grey Space

\*Hoka Bondi 7

CHUNKY SOLE + ROCKER SHAPE CREATES SMOOTH GAIT.

LUGS CREATE INCREMENTAL DELAYS DURING GAIT.

ADDED STRESS.

\*Allbirds SWT Trail

#### LOS ANGELES>

THE NEUTRAL PALETTE LENDS ITSELF TO THE MORNING ENTHUSIAST AND PRE-LUNCH LATTER REGULAR.

Back

Medial

**Bottom** 