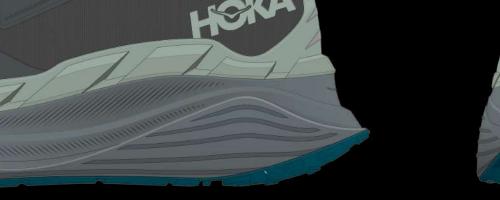

# Hoka Hono

HONO - CONNECT

ENVIRONMENT COMMUNITY OURSELVES

MULTIDIRECTIONAL HEXAGONAL NEGATIVE LUGS

ALLOW THE FOAM TO EXPAND

TOE

SHALLOW CHANNELS PROVIDE TRACTION + AIRFLOW TO AVOID SUCTION CUP

MULTIDIRECTIONAL HEXAGONAL POSITIVE LUGS

## Section C~C<sup>1</sup>

UPPER: ENGINEERED MESH

REINFORCEMENT: TPU

MIDSOLE: DUAL-DENSITY EVA

OUTSOLE: BRUSHED RUBBER

LATERAL

UPPER: ENGINEERED MESH

REINFORCEMENT: TPU