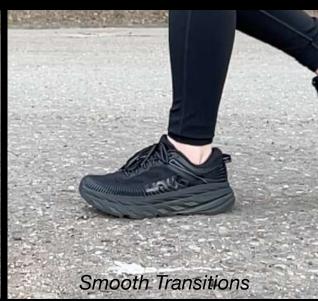

# Green Space

\*Hoka Bondi 7

NO LUGS/HEEL BRAKES LEAVES VULNERABLE TO SLIPS. FOOT TRIES TO GRIP.

\*Allbirds SWT Trail

LUGS DIG INTO SURFACE, SURFACE FILLS IN THE GAPS FOR "SMOOTH" RIDE.

HOKA

WHAT IF WE COULD MAXIMIZE GROUND CONTACT IN BOTH GREY AND GREEN SPACES?