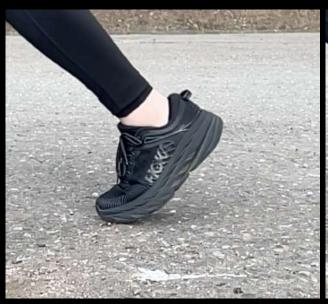

\*NEGATIVE LUGS GREY - RUBBER EXOSKELETON FRAME MAXIMIZES GROUND

GREEN- NEGATIVE LUGS ALLOW DIRT TO "FILL" TO CREATE THE BITE RESEMBLING POSITIVE LUGS.