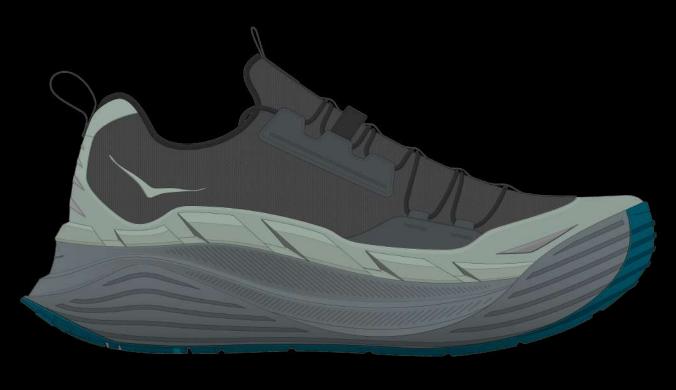

# Gaia Spirit

Тор

#### GRIFFITH TRAILS>

THE COOL MOUNTAINOUS TONES CONNECT US BACK TO THE LAND AND REMINDS US TO STAY GROUNDED.

Back

Medial

Lateral

**Bottom** 