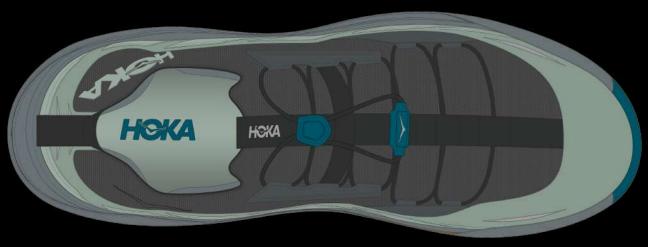

# Hoka Hono

HONO - CONNECT

ENVIRONMENT COMMUNITY OURSELVES

MULTIDIRECTIONAL HEXAGONAL NEGATIVE LUGS

ALLOW THE FOAM TO EXPAND

TOE

SHALLOW CHANNELS PROVIDE TRACTION + AIRFLOW TO AVOID SUCTION CUP

MULTIDIRECTIONAL HEXAGONAL POSITIVE LUGS

\*\*NOTTO SCALE\*\*