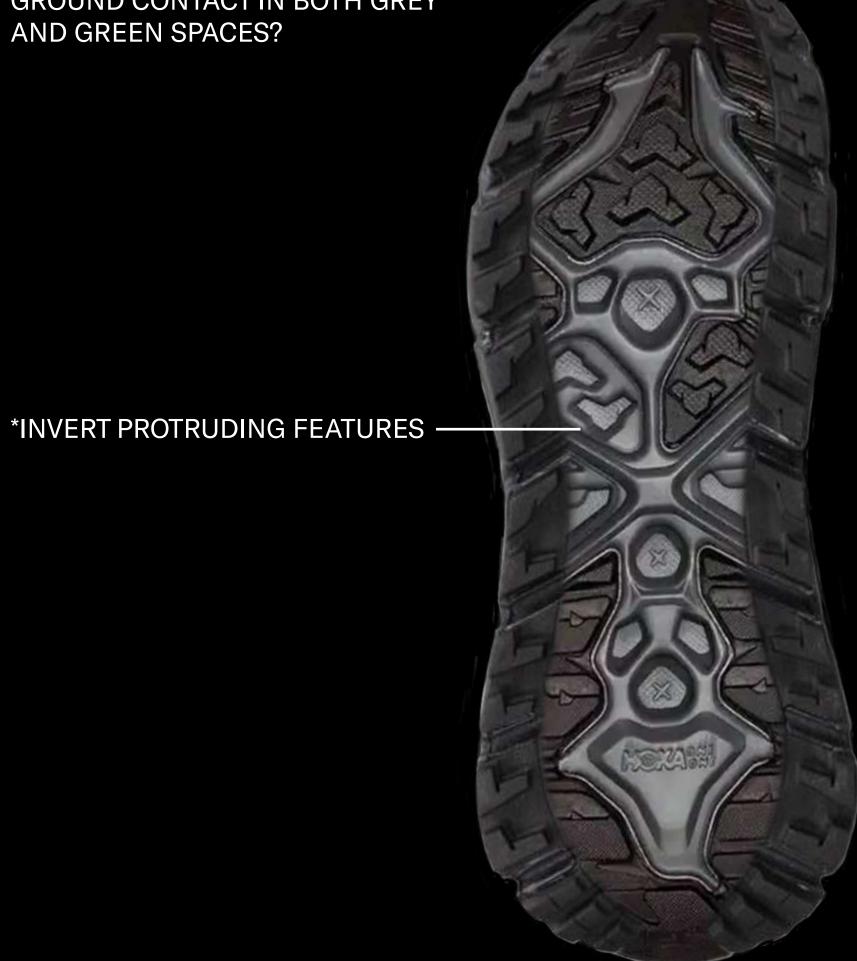

# Green Space

\*Hoka Bondi 7

NO LUGS/HEEL BRAKES LEAVES VULNERABLE TO SLIPS. FOOT TRIES TO GRIP.

\*Allbirds SWT Trail

LUGS DIG INTO SURFACE, SURFACE FILLS IN THE GAPS FOR "SMOOTH" RIDE.

HOKA

WHAT IF WE COULD MAXIMIZE GROUND CONTACT IN BOTH GREY AND GREEN SPACES?

\*NEGATIVE LUGS GREY - RUBBER EXOSKELETON FRAME MAXIMIZES GROUND

GREEN- NEGATIVE LUGS ALLOW DIRT TO "FILL" TO CREATE THE BITE RESEMBLING POSITIVE LUGS.