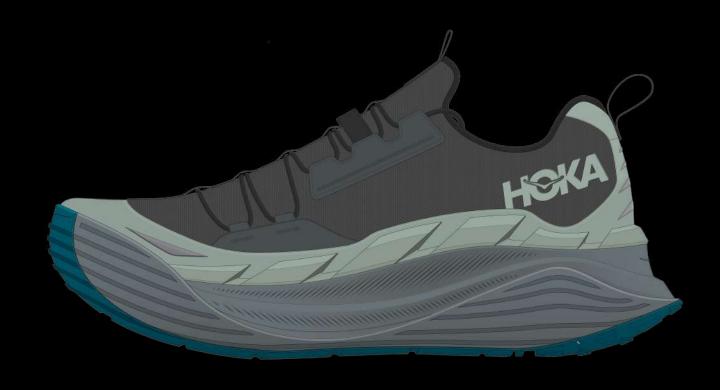

# Gaia Spirit

Тор

#### GRIFFITH TRAILS>

THE COOL MOUNTAINOUS TONES CONNECT US BACK TO THE LAND AND REMINDS US TO STAY GROUNDED.

Back

Medial

Lateral

**Bottom** 