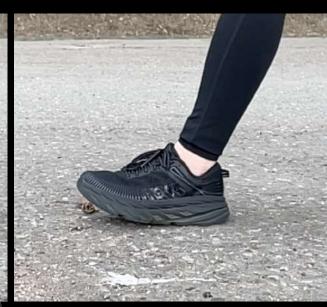

### Grey Space

\*Hoka Bondi 7

CHUNKY SOLE + ROCKER SHAPE CREATES SMOOTH GAIT.

LUGS CREATE INCREMENTAL DELAYS DURING GAIT.

ADDED STRESS.

\*Allbirds SWT Trail