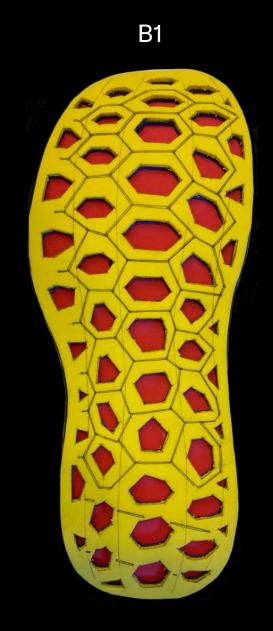

pt

### Grey Space



















\*Hoka Bondi 7

CHUNKY SOLE + ROCKER SHAPE CREATES SMOOTH GAIT.















LUGS CREATE INCREMENTAL DELAYS DURING GAIT.

ADDED STRESS.

\*Allbirds SWT Trail

# Green Space







\*Hoka Bondi 7

NO LUGS/HEEL BRAKES LEAVES VULNERABLE TO SLIPS. FOOT TRIES TO GRIP.



\*Allbirds SWT Trail

LUGS DIG INTO SURFACE, SURFACE FILLS IN THE GAPS FOR "SMOOTH" RIDE.



HOKA



WHAT IF WE COULD MAXIMIZE GROUND CONTACT IN BOTH GREY AND GREEN SPACES?



\*NEGATIVE LUGS GREY - RUBBER EXOSKELETON FRAME MAXIMIZES GROUND





GREEN- NEGATIVE LUGS ALLOW DIRT TO "FILL" TO CREATE THE BITE RESEMBLING POSITIVE LUGS.

### Play 01







\*ADEQUATE SURFACE AREA FOR MAXIMUM CONTACT IN GREY SPACES.

\*LARGE ENOUGH OPENINGS TO ABSORB AND RELEASE ENVIRONMENTS.



## Play 02









\*PARTIAL CUTOUTS TO ALLOW EVA TO FULLY EXPAND DURING STANCE.

\*INTRODUCE POSITIVE LUGS THROUGH THE TOE AND HEEL WHEN SINKING INTO SURFACES.













"THE TRACTION LOOKS GREAT! I BELIEVE YOU ARE ONTO SOMETHING MEANINGFUL. I HAVEN'T SEEN SOMETHING LIKE THIS, AND I AM EXCITED."

SIMON LUTHI, PH.D. BIOMECHANICA



#### Market Segment Opt





#### SKY







Explore



Synthesize



Concept





# Hoka Hono







HONO - CONNECT

ENVIRONMENT COMMUNITY OURSELVES







MULTIDIRECTIONAL HEXAGONAL NEGATIVE LUGS

ALLOW THE FOAM TO EXPAND



TOE

SHALLOW CHANNELS PROVIDE TRACTION + AIRFLOW TO AVOID SUCTION CUP

MULTIDIRECTIONAL HEXAGONAL POSITIVE LUGS





\*\*NOTTO SCALE\*\*

### Section A~A1







## Section B~B<sup>1</sup>







## Section C~C<sup>1</sup>













UPPER: ENGINEER