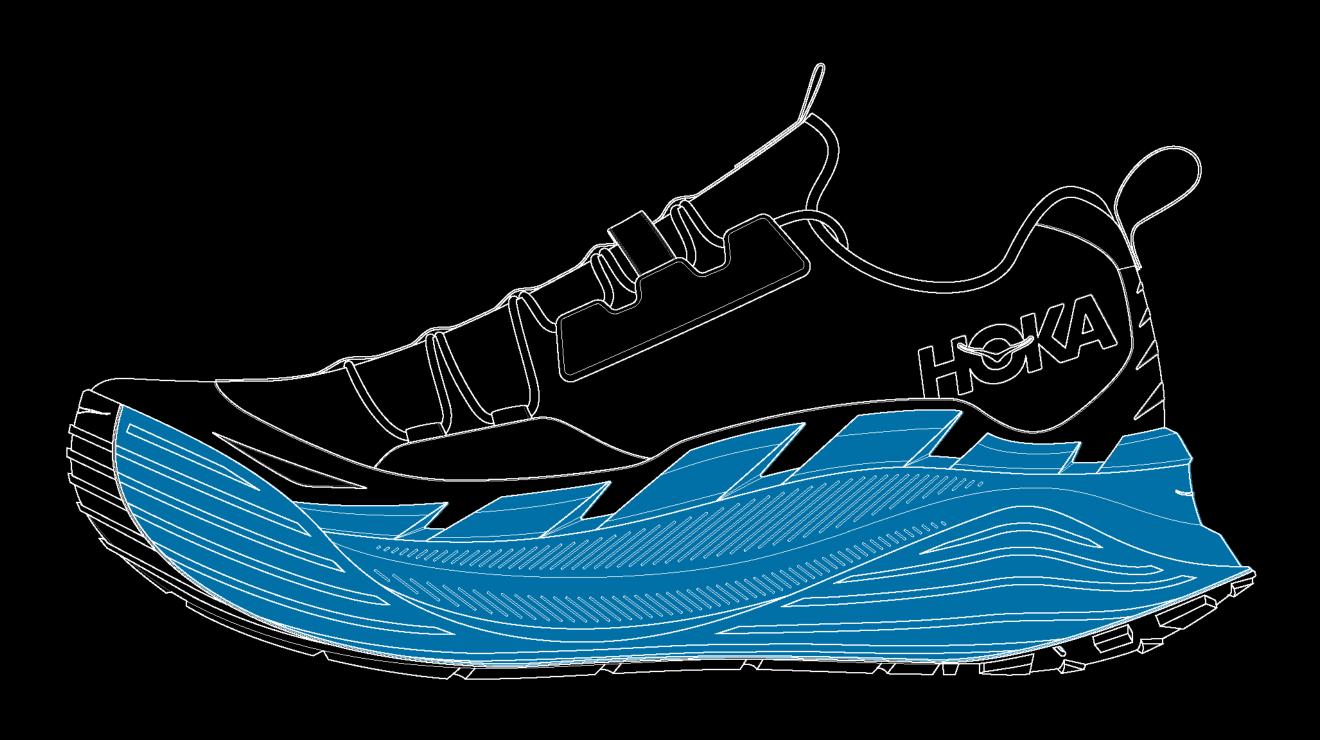

# Hoka Hono

HONO - CONNECT

ENVIRONMENT COMMUNITY OURSELVES

MULTIDIRECTIONAL HEXAGONAL NEGATIVE LUGS

ALLOW THE FOAM TO EXPAND

TOE

SHALLOW CHANNELS PROVIDE TRACTION + AIRFLOW TO AVOID SUCTION CUP

MULTIDIRECTIONAL HEXAGONAL POSITIVE LUGS

\*\*NOTTO SCALE\*\*