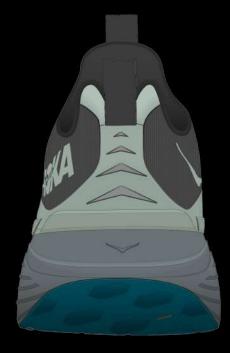

# Gaia Spirit

Тор

#### GRIFFITH TRAILS>

THE COOL MOUNTAINOUS TONES CONNECT US BACK TO THE LAND AND REMINDS US TO STAY GROUNDED.

Back

Medial

Lateral

**Bottom** 