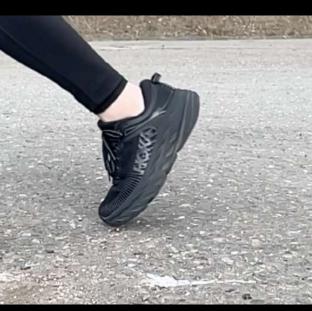

### Grey Space

\*Hoka Bondi 7

CHUNKY SOLE + ROCKER SHAPE CREATES SMOOTH GAIT.

LUGS CREATE INCREMENTAL DELAYS DURING GAIT.

ADDED STRESS.

\*Allbirds SWT Trail

# Green Space

\*Hoka Bondi 7

NO LUGS/HEEL BRAKES LEAVES VULNERABLE TO SLIPS. FOOT TRIES TO GRIP.

\*Allbirds SWT Trail

LUGS DIG INTO SURFACE, SURFACE FILLS IN THE GAPS FOR "SMOOTH" RIDE.

HOKA

WHAT IF WE COULD MAXIMIZE GROUND CONTACT IN BOTH GREY AND GREEN SPACES?