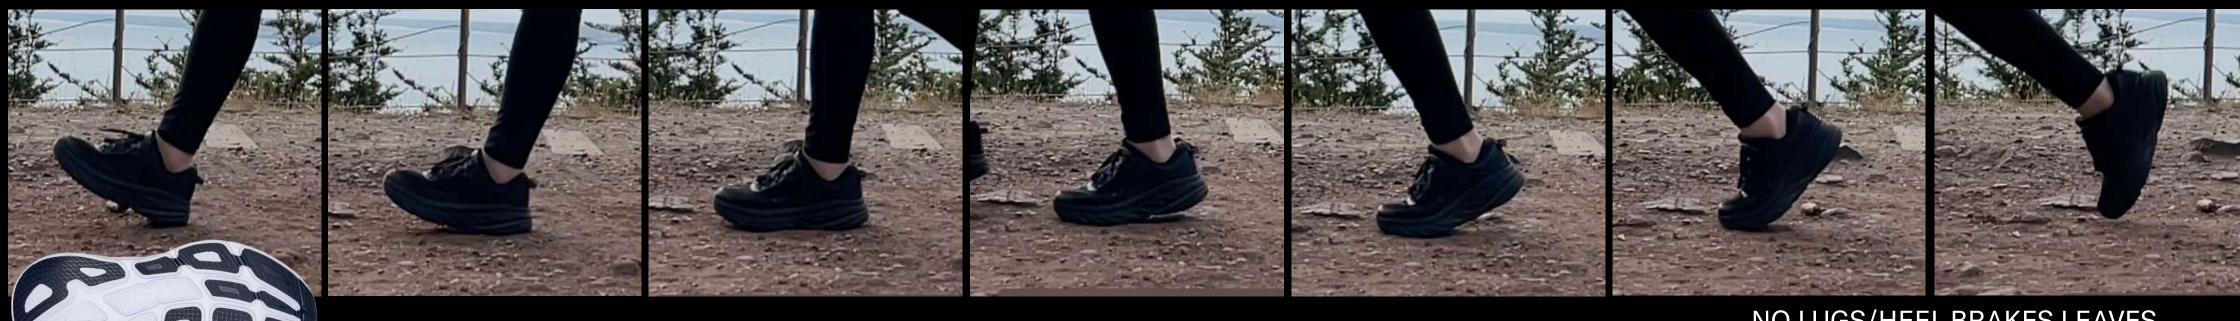

# Green Space

\*Hoka Bondi 7

NO LUGS/HEEL BRAKES LEAVES VULNERABLE TO SLIPS. FOOT TRIES TO GRIP.

\*Allbirds SWT Trail

LUGS DIG INTO SURFACE, SURFACE FILLS IN THE GAPS FOR "SMOOTH" RIDE.

HOKA

WHAT IF WE COULD MAXIMIZE GROUND CONTACT IN BOTH GREY AND GREEN SPACES?