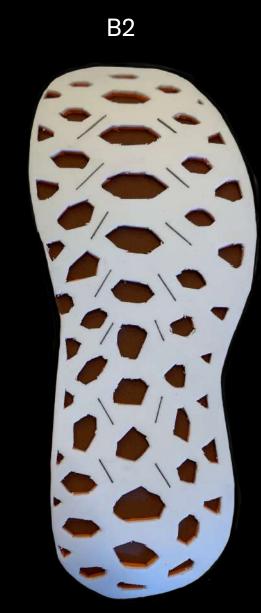

## Section B~B<sup>1</sup>

## Section C~C<sup>1</sup>

UPPER: ENGINEERED MESH

REINFORCEMENT: TPU

MIDSOLE: DUAL-DENSITY EVA

OUTSOLE: BRUSHED RUBBER

LATERAL

UPPER: ENGINEERED MESH

REINFORCEMENT: TPU

MIDSOLE: DUAL-DENSITY EVA

OUTSOLE: BRUSHED RUBBER

LATERAL

UPPER: ENGINEERED MESH

REINFORCEMENT: TPU

MIDSOLE: DUAL-DENSITY EVA

OUTSOLE: BRUSHED RUBBER

LATERAL

UPPER: ENGINEERED MESH

REINFORCEMENT: TPU

MIDSOLE: DUAL-DENSITY EVA

OUTSOLE: BRUSHED RUBBER

LATERAL