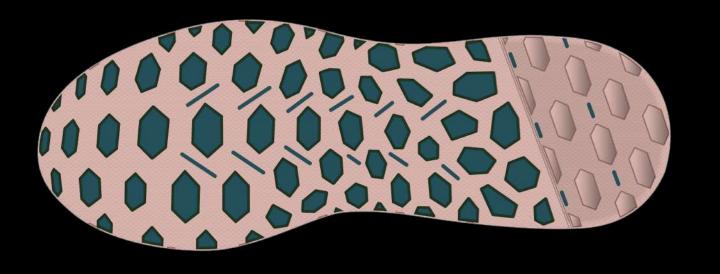

# Gaia Spirit

Тор

#### GRIFFITH TRAILS>

THE COOL MOUNTAINOUS TONES CONNECT US BACK TO THE LAND AND REMINDS US TO STAY GROUNDED.

Back

Medial

Lateral

**Bottom** 