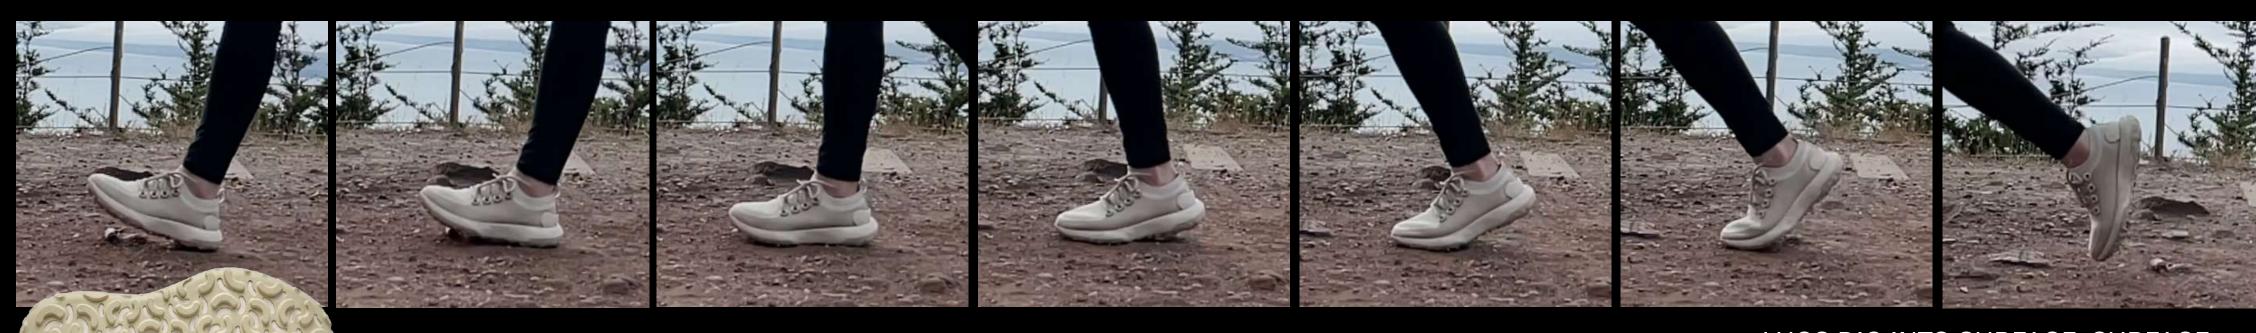

### Grey Space

\*Hoka Bondi 7

CHUNKY SOLE + ROCKER SHAPE CREATES SMOOTH GAIT.

LUGS CREATE INCREMENTAL DELAYS DURING GAIT.

ADDED STRESS.

\*Allbirds SWT Trail