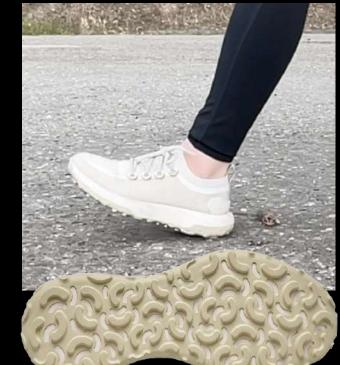

# Green Space

\*Hoka Bondi 7

NO LUGS/HEEL BRAKES LEAVES VULNERABLE TO SLIPS. FOOT TRIES TO GRIP.

\*Allbirds SWT Trail

LUGS DIG INTO SURFACE, SURFACE FILLS IN THE GAPS FOR "SMOOTH" RIDE.

HOKA

WHAT IF WE COULD MAXIMIZE GROUND CONTACT IN BOTH GREY AND GREEN SPACES?

\*NEGATIVE LUGS GREY - RUBBER EXOSKELETON FRAME MAXIMIZES GROUND

GREEN- NEGATIVE LUGS ALLOW DIRT TO "FILL" TO CREATE THE BITE RESEMBLING POSITIVE LUGS.