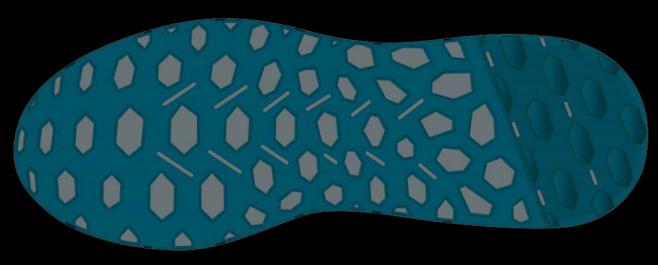

#### GRIFFITH TRAILS>

THE COOL MOUNTAINOUS TONES CONNECT US BACK TO THE LAND AND REMINDS US TO STAY GROUNDED.

Back

Medial

Lateral

**Bottom** 