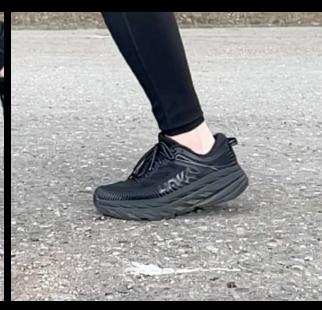

# Green Space

\*Hoka Bondi 7

NO LUGS/HEEL BRAKES LEAVES VULNERABLE TO SLIPS. FOOT TRIES TO GRIP.

\*Allbirds SWT Trail

LUGS DIG INTO SURFACE, SURFACE FILLS IN THE GAPS FOR "SMOOTH" RIDE.

HOKA

WHAT IF WE COULD MAXIMIZE GROUND CONTACT IN BOTH GREY AND GREEN SPACES?

\*NEGATIVE LUGS GREY - RUBBER EXOSKELETON FRAME MAXIMIZES GROUND

GREEN- NEGATIVE LUGS ALLOW DIRT TO "FILL" TO CREATE THE BITE RESEMBLING POSITIVE LUGS.