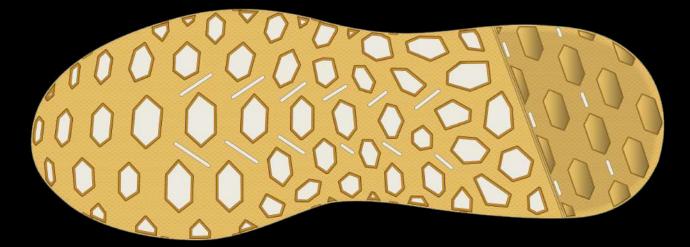

### Grey Space

\*Hoka Bondi 7

CHUNKY SOLE + ROCKER SHAPE CREATES SMOOTH GAIT.

LUGS CREATE INCREMENTAL DELAYS DURING GAIT.

ADDED STRESS.

\*Allbirds SWT Trail

# Green Space

\*Hoka Bondi 7

NO LUGS/HEEL BRAKES LEAVES VULNERABLE TO SLIPS. FOOT TRIES TO GRIP.

\*Allbirds SWT Trail

LUGS DIG INTO SURFACE, SURFACE FILLS IN THE GAPS FOR "SMOOTH" RIDE.

HOKA

WHAT IF WE COULD MAXIMIZE GROUND CONTACT IN BOTH GREY AND GREEN SPACES?

\*NEGATIVE LUGS GREY - RUBBER EXOSKELETON FRAME MAXIMIZES GROUND

GREEN- NEGATIVE LUGS ALLOW DIRT TO "FILL" TO CREATE THE BITE RESEMBLING POSITIVE LUGS.