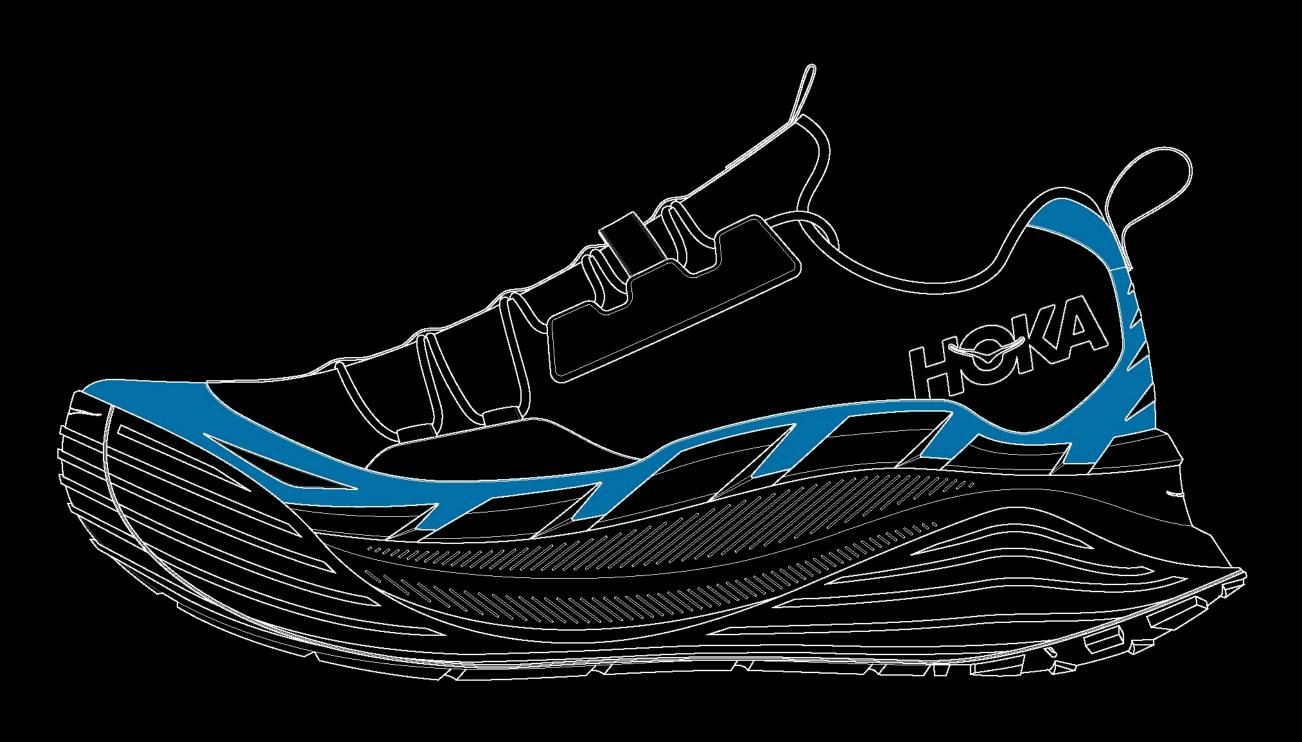

# Hoka Hono

HONO - CONNECT

ENVIRONMENT COMMUNITY OURSELVES

MULTIDIRECTIONAL HEXAGONAL NEGATIVE LUGS

ALLOW THE FOAM TO EXPAND

TOE

SHALLOW CHANNELS PROVIDE TRACTION + AIRFLOW TO AVOID SUCTION CUP

MULTIDIRECTIONAL HEXAGONAL POSITIVE LUGS

\*\*NOTTO SCALE\*\*

### Section A~A1

## Section B~B<sup>1</sup>

## Section C~C<sup>1</sup>

UPPER: ENGINEERED MESH

REINFORCEMENT: TPU

MIDSOLE: DUAL-DENSITY EVA

OUTSOLE: BRUSHED RUBBER

LATERAL

UPPER: ENGINEERED MESH

REINFORCEMENT: TPU

MIDSOLE: DUAL-DENSITY EVA

OUTSOLE: BRUSHED RUBBER

LATERAL

UPPER: ENGINEERED MESH

REINFORCEMENT: TPU

MIDSOLE: DUAL-DENSITY EVA

OUTSOLE: BRUSHED RUBBER

LATERAL

UPPER: ENGINEERED MESH

REINFORCEMENT: TPU

MIDSOLE: DUAL-DENSITY EVA

OUTSOLE: BRUSHED RUBBER

LATERAL