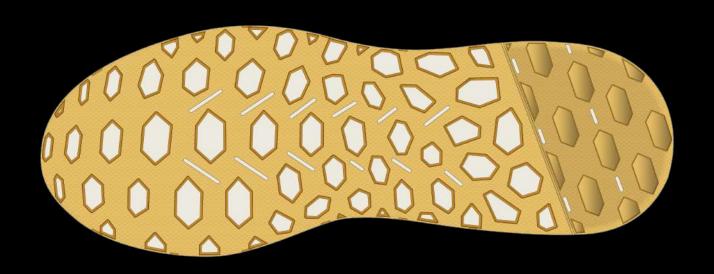

# Hoka Hono

HONO - CONNECT

ENVIRONMENT COMMUNITY OURSELVES

MULTIDIRECTIONAL HEXAGONAL NEGATIVE LUGS

ALLOW THE FOAM TO EXPAND

TOE

SHALLOW CHANNELS PROVIDE TRACTION + AIRFLOW TO AVOID SUCTION CUP

MULTIDIRECTIONAL HEXAGONAL POSITIVE LUGS

\*\*NOTTO SCALE\*\*