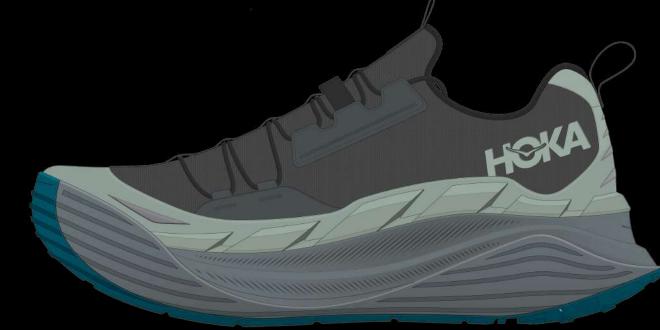

# Gaia Spirit

Тор

#### GRIFFITH TRAILS>

THE COOL MOUNTAINOUS TONES CONNECT US BACK TO THE LAND AND REMINDS US TO STAY GROUNDED.

Back

Medial

Lateral

**Bottom** 