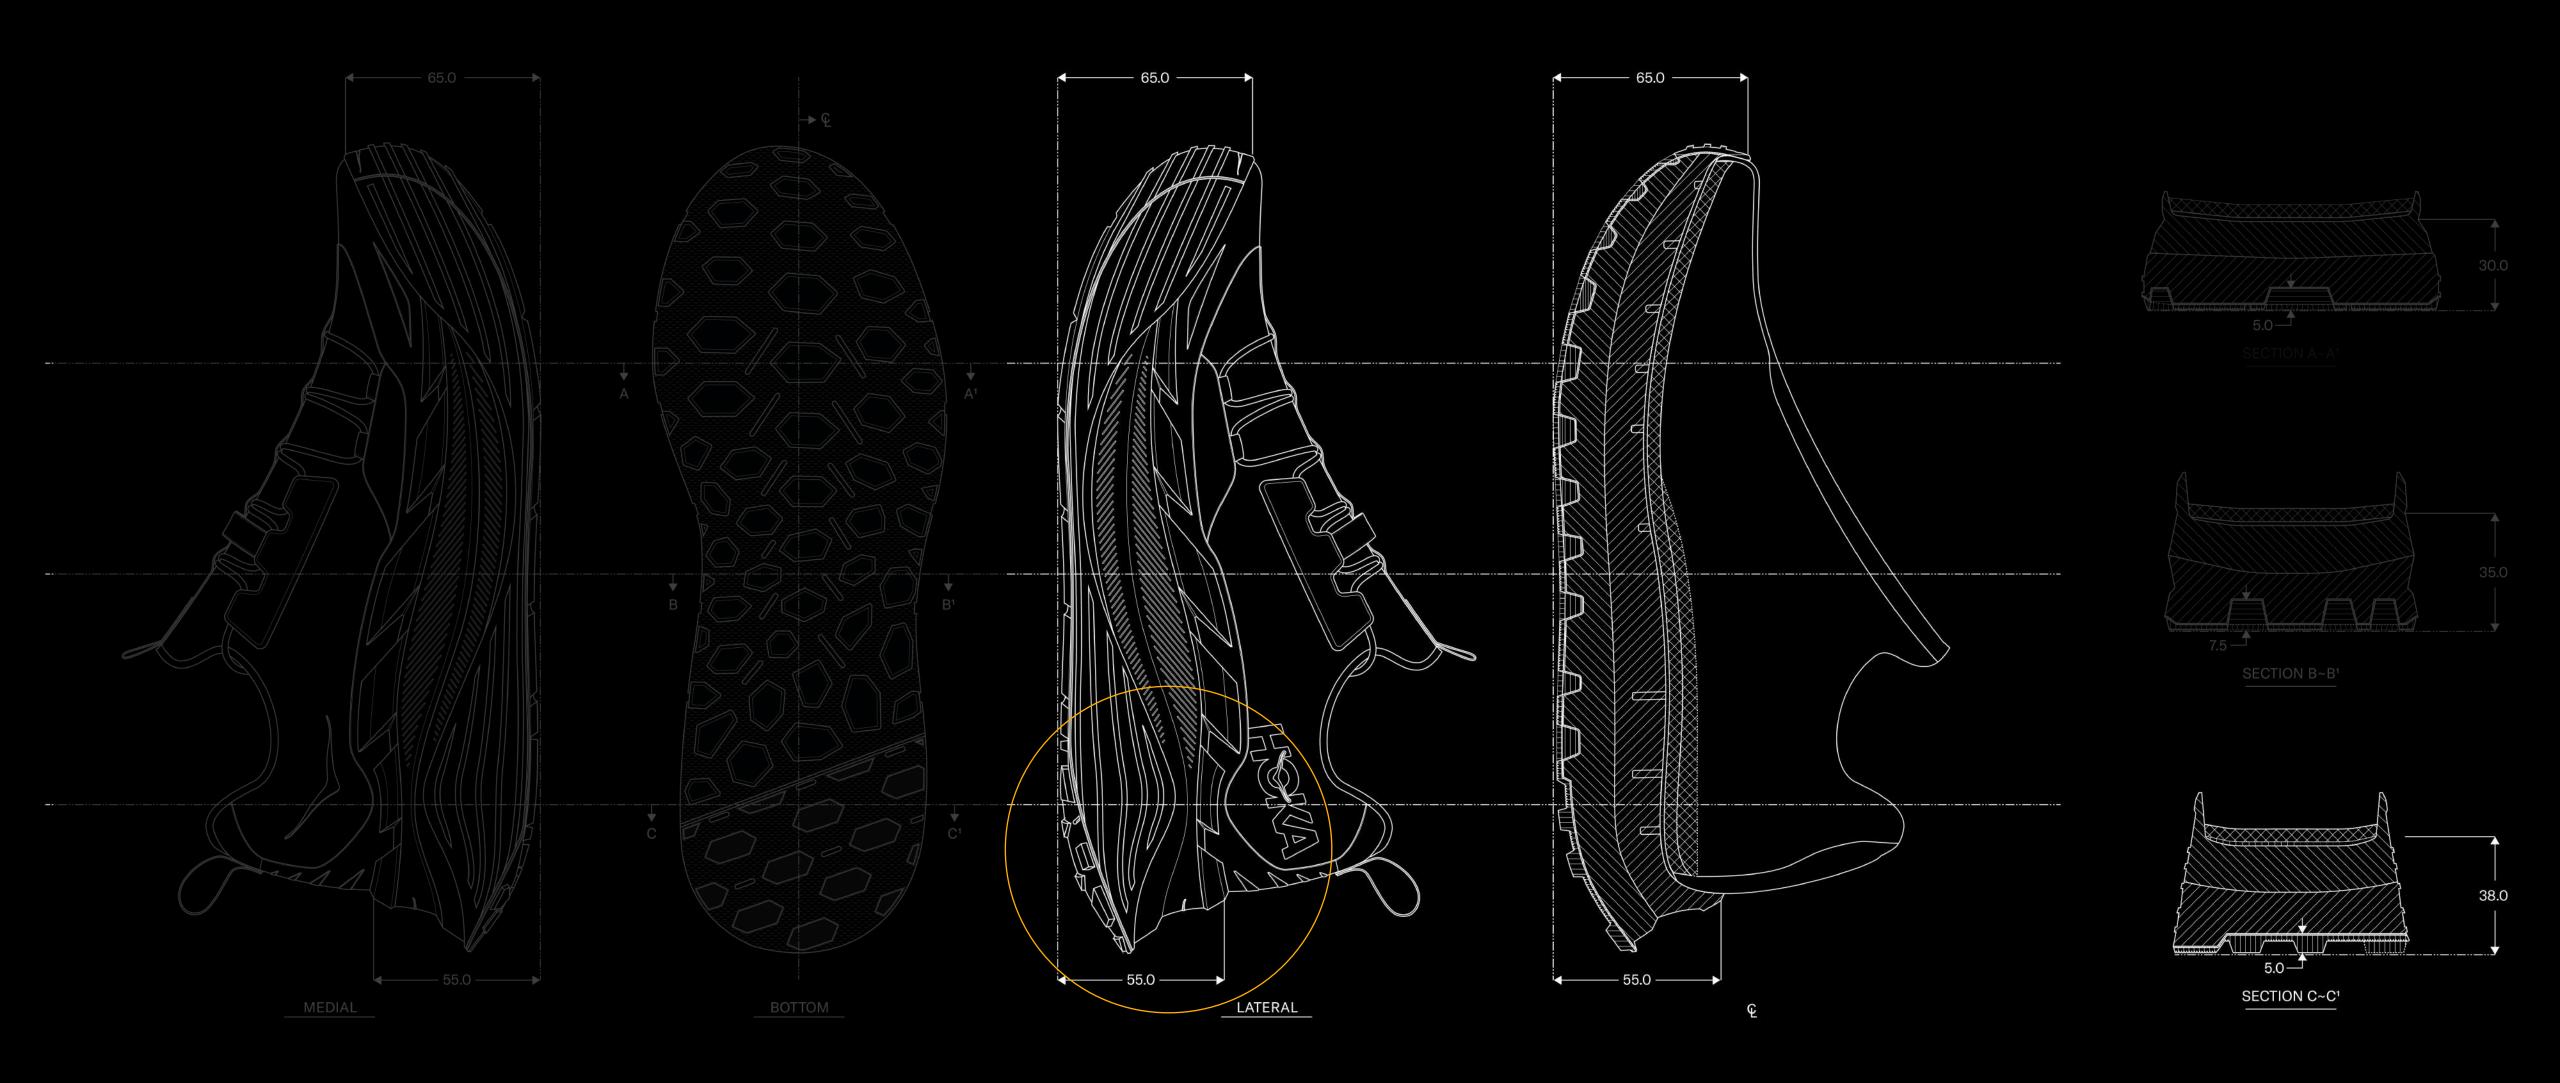

# Hoka Hono

HONO - CONNECT

ENVIRONMENT COMMUNITY OURSELVES

MULTIDIRECTIONAL HEXAGONAL NEGATIVE LUGS

ALLOW THE FOAM TO EXPAND

TOE

SHALLOW CHANNELS PROVIDE TRACTION + AIRFLOW TO AVOID SUCTION CUP

MULTIDIRECTIONAL HEXAGONAL POSITIVE LUGS

\*\*NOTTO SCALE\*\*

### Section A~A1

## Section B~B<sup>1</sup>

## Section C~C<sup>1</sup>

UPPER: ENGINEERED MESH

REINFORCEMENT: TPU

MIDSOLE: DUAL-DENSITY EVA

OUTSOLE: BRUSHED RUBBER

LATERAL

UPPER: ENGINEERED MESH

REINFORCEMENT: TPU

MIDSOLE: DUAL-DENSITY EVA

OUTSOLE: BRUSHED RUBBER

LATERAL

UPPER: ENGINEERED MESH

REINFORCEMENT: TPU

MIDSOLE: DUAL-DENSITY EVA

OUTSOLE: BRUSHED RUBBER

LATERAL

UPPER: ENGINEERED MESH

REINFORCEMENT: TPU

MIDSOLE: DUAL-DENSITY EVA

OUTSOLE: BRUSHED RUBBER

LATERAL