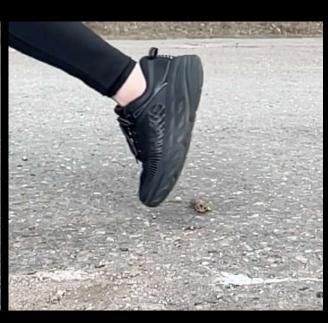

### Grey Space

\*Hoka Bondi 7

CHUNKY SOLE + ROCKER SHAPE CREATES SMOOTH GAIT.

LUGS CREATE INCREMENTAL DELAYS DURING GAIT.

ADDED STRESS.

\*Allbirds SWT Trail

# Green Space

\*Hoka Bondi 7

NO LUGS/HEEL BRAKES LEAVES VULNERABLE TO SLIPS. FOOT TRIES TO GRIP.

\*Allbirds SWT Trail

LUGS DIG INTO SURFACE, SURFACE FILLS IN THE GAPS FOR "SMOOTH" RIDE.

HOKA

WHAT IF WE COULD MAXIMIZE GROUND CONTACT IN BOTH GREY AND GREEN SPACES?