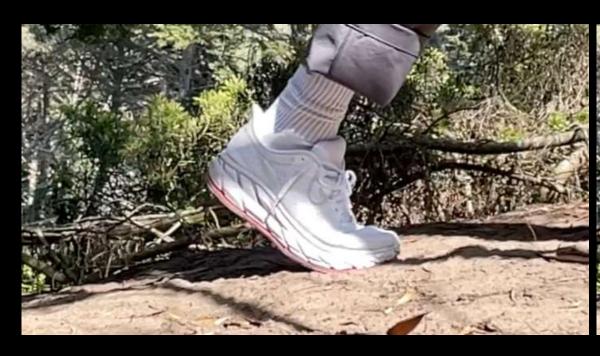

# Hoka Hono

HONO - CONNECT

ENVIRONMENT COMMUNITY OURSELVES

MULTIDIRECTIONAL HEXAGONAL NEGATIVE LUGS

ALLOW THE FOAM TO EXPAND

TOE

SHALLOW CHANNELS PROVIDE TRACTION + AIRFLOW TO AVOID SUCTION CUP

MULTIDIRECTIONAL HEXAGONAL POSITIVE LUGS