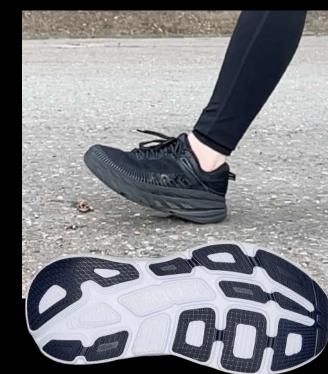

### Grey Space

\*Hoka Bondi 7

CHUNKY SOLE + ROCKER SHAPE CREATES SMOOTH GAIT.

LUGS CREATE INCREMENTAL DELAYS DURING GAIT.

ADDED STRESS.

\*Allbirds SWT Trail

# Green Space

\*Hoka Bondi 7

NO LUGS/HEEL BRAKES LEAVES VULNERABLE TO SLIPS. FOOT TRIES TO GRIP.

\*Allbirds SWT Trail

LUGS DIG INTO SURFACE, SURFACE FILLS IN THE GAPS FOR "SMOOTH" RIDE.

HOKA

WHAT IF WE COULD MAXIMIZE GROUND CONTACT IN BOTH GREY AND GREEN SPACES?

\*NEGATIVE LUGS GREY - RUBBER EXOSKELETON FRAME MAXIMIZES GROUND

GREEN- NEGATIVE LUGS ALLOW DIRT TO "FILL" TO CREATE THE BITE RESEMBLING POSITIVE LUGS.