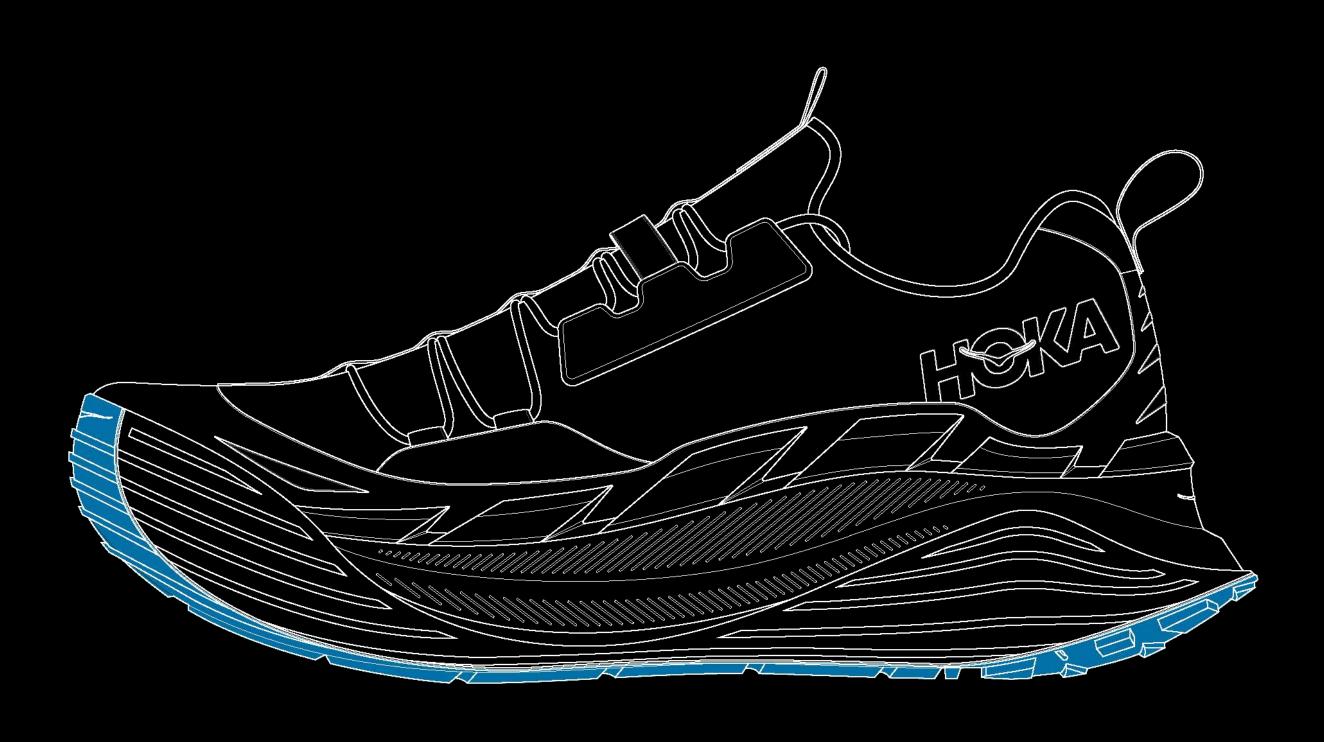

# Hoka Hono

HONO - CONNECT

ENVIRONMENT COMMUNITY OURSELVES

MULTIDIRECTIONAL HEXAGONAL NEGATIVE LUGS

ALLOW THE FOAM TO EXPAND

TOE

SHALLOW CHANNELS PROVIDE TRACTION + AIRFLOW TO AVOID SUCTION CUP

MULTIDIRECTIONAL HEXAGONAL POSITIVE LUGS

\*\*NOTTO SCALE\*\*