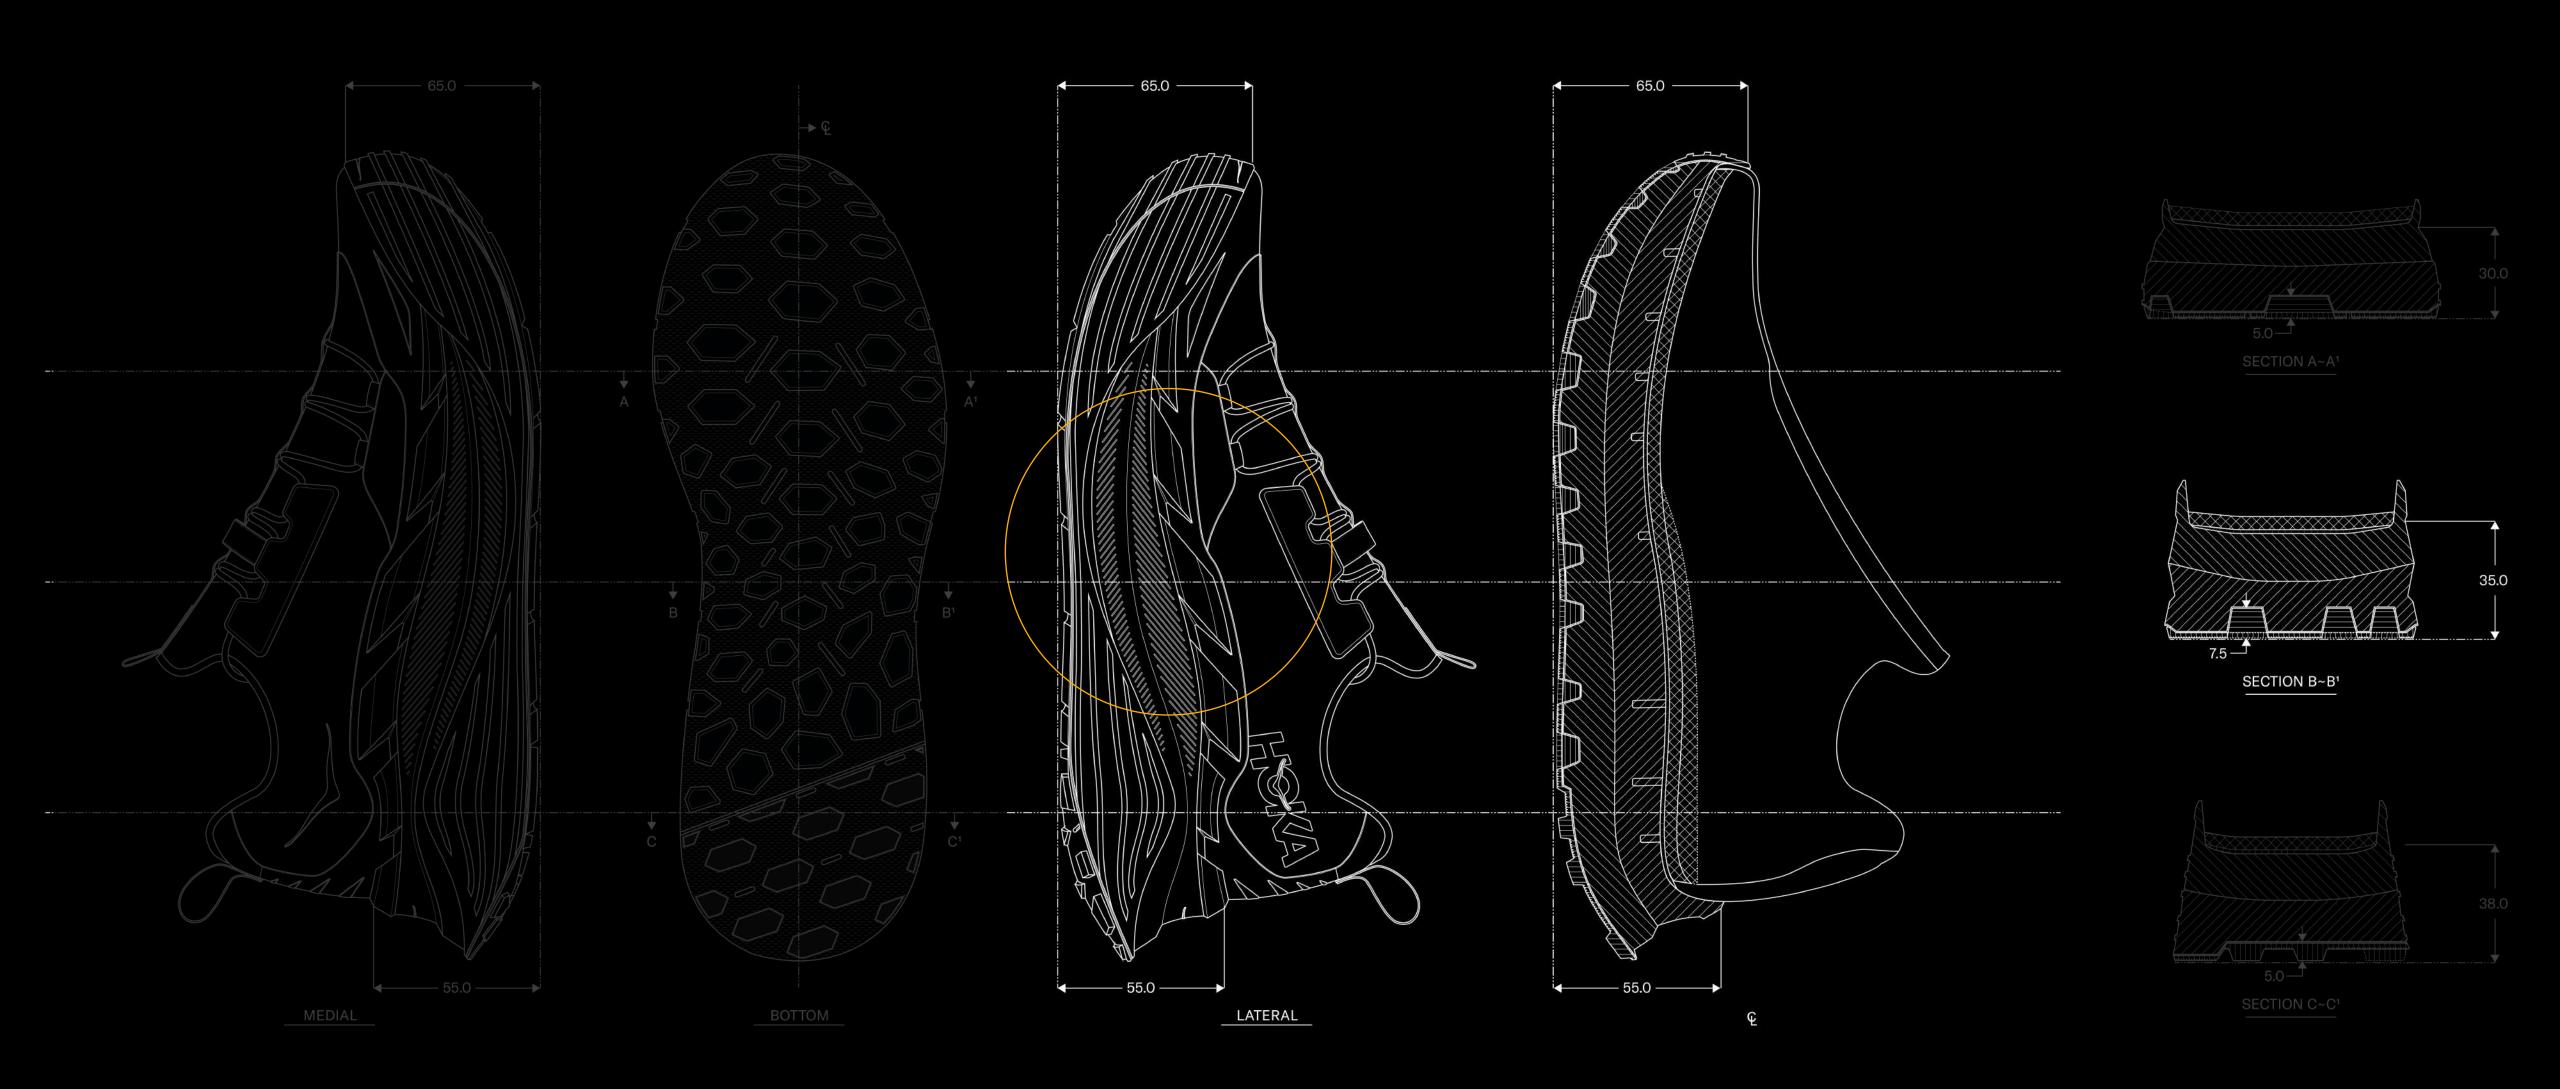

## Section B~B<sup>1</sup>

## Section C~C<sup>1</sup>

UPPER: ENGINEERED MESH

REINFORCEMENT: TPU

MIDSOLE: DUAL-DENSITY EVA

OUTSOLE: BRUSHED RUBBER

LATERAL

UPPER: ENGINEERED MESH

REINFORCEMENT: TPU