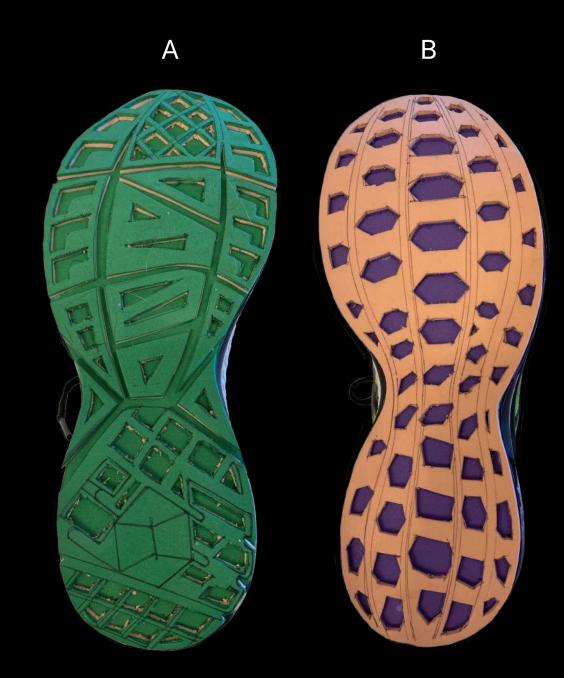

### Grey Space

\*Hoka Bondi 7

CHUNKY SOLE + ROCKER SHAPE CREATES SMOOTH GAIT.

LUGS CREATE INCREMENTAL DELAYS DURING GAIT.

ADDED STRESS.

\*Allbirds SWT Trail

# Green Space

\*Hoka Bondi 7

NO LUGS/HEEL BRAKES LEAVES VULNERABLE TO SLIPS. FOOT TRIES TO GRIP.

\*Allbirds SWT Trail

LUGS DIG INTO SURFACE, SURFACE FILLS IN THE GAPS FOR "SMOOTH" RIDE.

HOKA

WHAT IF WE COULD MAXIMIZE GROUND CONTACT IN BOTH GREY AND GREEN SPACES?

\*NEGATIVE LUGS GREY - RUBBER EXOSKELETON FRAME MAXIMIZES GROUND

GREEN- NEGATIVE LUGS ALLOW DIRT TO "FILL" TO CREATE THE BITE RESEMBLING POSITIVE LUGS.