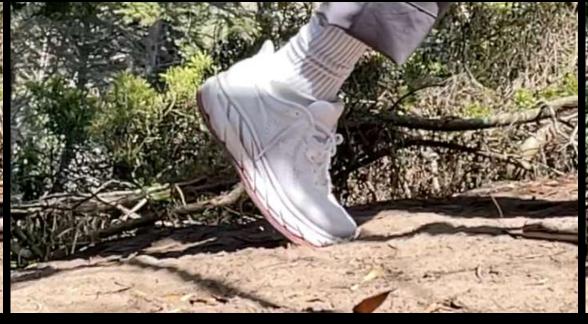

# Hoka Hono

HONO - CONNECT

ENVIRONMENT COMMUNITY OURSELVES

MULTIDIRECTIONAL HEXAGONAL NEGATIVE LUGS

ALLOW THE FOAM TO EXPAND

TOE

SHALLOW CHANNELS PROVIDE TRACTION + AIRFLOW TO AVOID SUCTION CUP

MULTIDIRECTIONAL HEXAGONAL POSITIVE LUGS