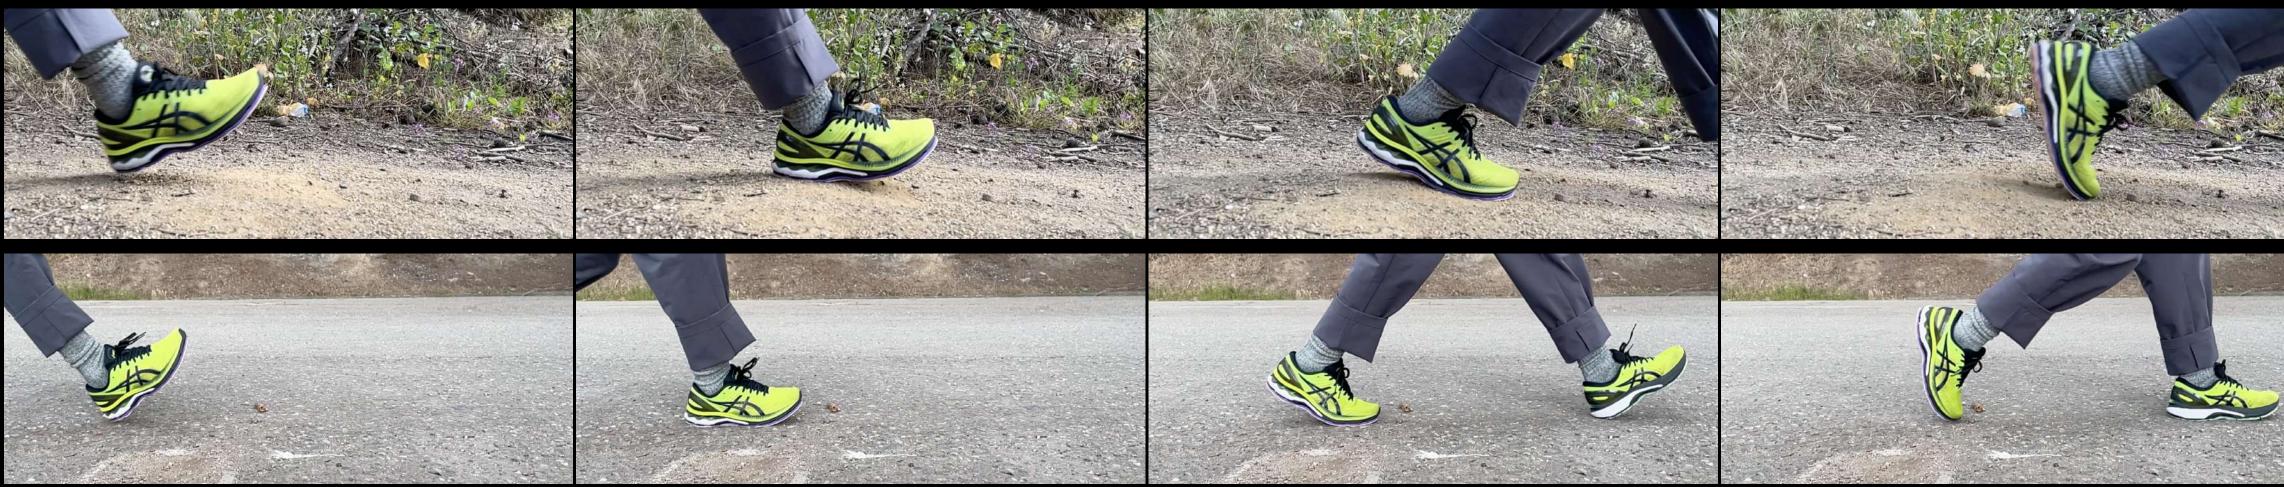

### Grey Space

\*Hoka Bondi 7

CHUNKY SOLE + ROCKER SHAPE CREATES SMOOTH GAIT.

LUGS CREATE INCREMENTAL DELAYS DURING GAIT.

ADDED STRESS.

\*Allbirds SWT Trail

# Green Space

\*Hoka Bondi 7

NO LUGS/HEEL BRAKES LEAVES VULNERABLE TO SLIPS. FOOT TRIES TO GRIP.

\*Allbirds SWT Trail

LUGS DIG INTO SURFACE, SURFACE FILLS IN THE GAPS FOR "SMOOTH" RIDE.

HOKA

WHAT IF WE COULD MAXIMIZE GROUND CONTACT IN BOTH GREY AND GREEN SPACES?

\*NEGATIVE LUGS GREY - RUBBER EXOSKELETON FRAME MAXIMIZES GROUND

GREEN- NEGATIVE LUGS ALLOW DIRT TO "FILL" TO CREATE THE BITE RESEMBLING POSITIVE LUGS.